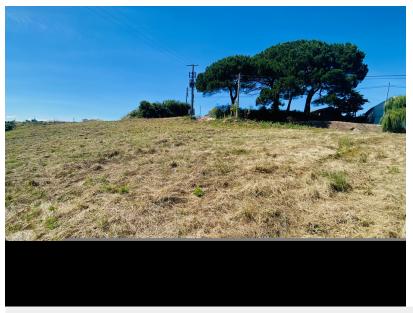

## Building land - Osseira, Caldas da Rainha

| Ref. Id | Living Area | Total Area | Price   | Bedrooms | Bathrooms |
|---------|-------------|------------|---------|----------|-----------|
| RV2843  | 2980 M²     | 2980 M²    | €60,000 |          |           |

With a total area of 2.980m2. Fully included in the urban type: Level 3; Construction index: 0.29; Possibility of building around 864m2; Height: 7m, 2 floors + basement. With a tax office document type rustic and a tax office document type urban and this one has a registered ruin with 52m2. The land is located in a village about 15 minutes from the city of Caldas da Rainha. It enjoys panoramic countryside views. With water and electricity. It borders with two tar roads.